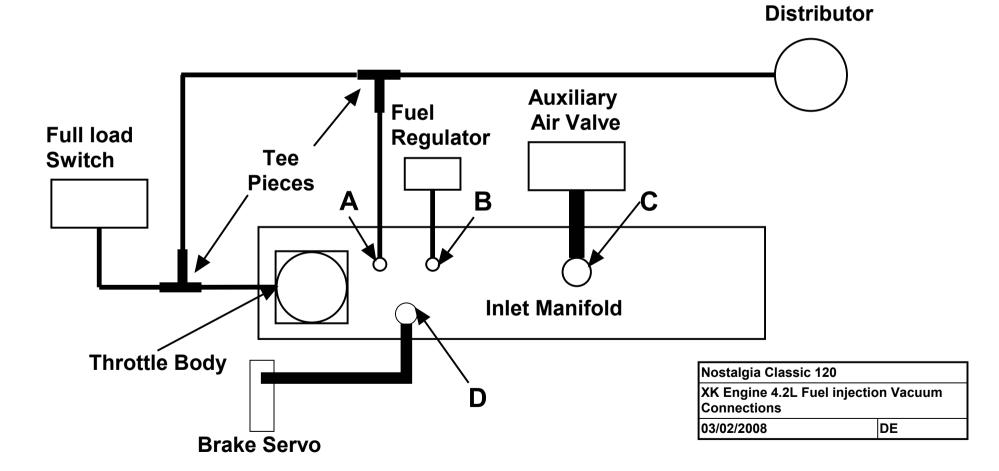

| Notes |                                                                                                                                                                                                                                                                                          |
|-------|------------------------------------------------------------------------------------------------------------------------------------------------------------------------------------------------------------------------------------------------------------------------------------------|
| A     | Narrow bore connection under the inlet manifold. Inlet manifolds vary. There may<br>be more than one of these connections under the manifold. If so the rear most one<br>should be blanked off to avoid contact with e steering column and the alternative<br>connection should be used. |
| В     | Narrow bore connection on top of inlet manifold                                                                                                                                                                                                                                          |
| С     | Wide bore connection under the inlet manifold                                                                                                                                                                                                                                            |
| D     | Wide bore connection on top of the inlet manifold                                                                                                                                                                                                                                        |